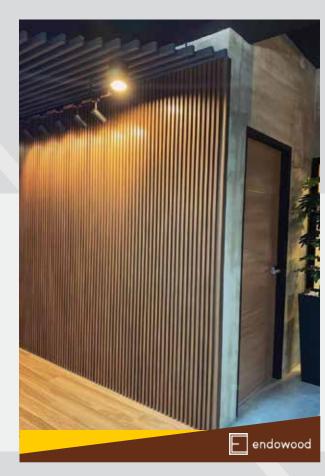

Make your home facade stunning

Endowood WPC Outdoor Fluted Panels 219MM X 28MM X 2.9 M