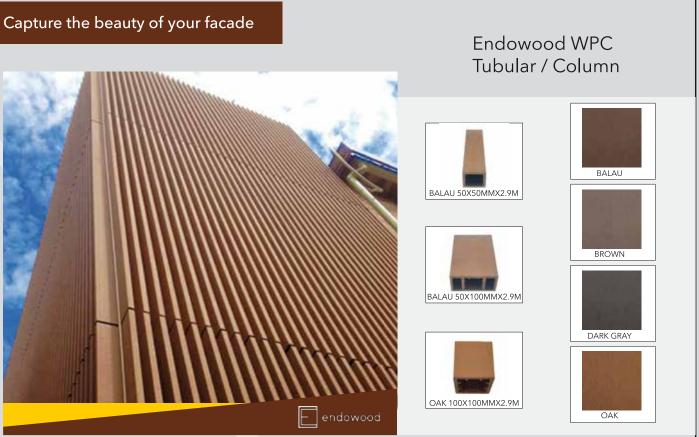

## Neat and appealing fence

### Endowood Solid Plank ( for fence and gate ) 96MM X 11MM X 2.9 M

Keeping it cozy

| BRAZIL BAMBOO | ENGLISH WALNUT | GRAY |
|---------------|----------------|------|
| INDIA TE      | AK             | QAK  |