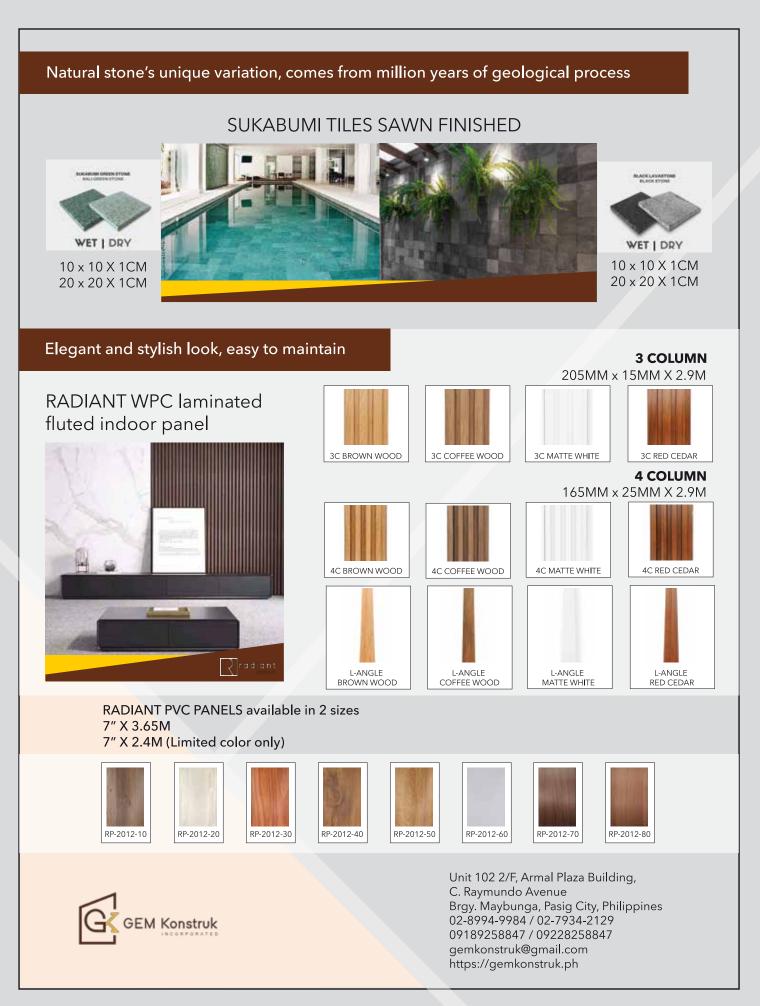

# TODAY'S ARCHITECTS' CHOICE.

Bright Panels available in 3 sizes 7" X 2.975M (10 FT) 7" X 3.65M (12 FT) Limited Colors 4.5" X 2.975M (10 FT) Limited Colors

CHARACTERISTICS

Self-fire extinguishing Non-Flammable

It is impenetrable by insect or termite and won't rot or rust

à

Low Maintenance Waterproof & Washable

Resistance to household

chemicals

Easy to be cut, drilled, nailed sawed & rivete 1

No painting or varnishing needed

Excellent liquid and superior impact surface