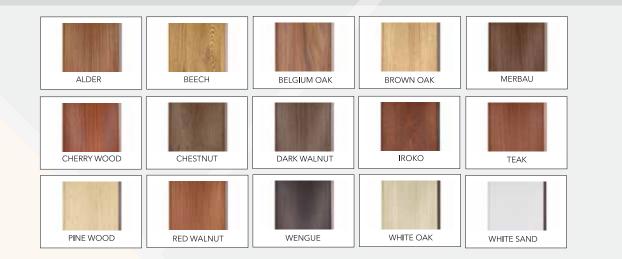

# TODAY'S ARCHITECTS' CHOICE.



Bright Panels available in 3 sizes 7" X 2.975M (10 FT) 7" X 3.65M (12 FT) Limited Colors 4.5" X 2.975M (10 FT) Limited Colors



CHARACTERISTICS



Self-fire extinguishing Non-Flammable



It is impenetrable by insect or termite and won't rot or rust



à

Low Maintenance Waterproof & Washable

Resistance to household

chemicals

Easy to be cut, drilled, nailed sawed & rivete 1



No painting or varnishing needed

Excellent liquid and superior impact surface



## Neat and appealing fence

### Endowood Solid Plank ( for fence and gate ) 96MM X 11MM X 2.9 M





Keeping it cozy



| BRAZIL BAMBOO | ENGLISH WALNUT | GRAY |
|---------------|----------------|------|
| INDIA TE      | AK             | QAK  |

Make your home facade stunning



Endowood WPC Outdoor Fluted Panels 219MM X 28MM X 2.9 M





















# Tri Panel 10″ X 2.975M

#### Application

External - Most suitable for single roof tile system -Eave