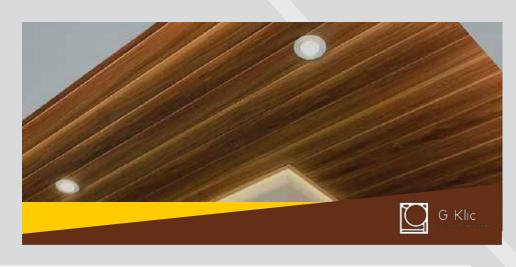

# Tri Panel 10″ X 2.975M

#### Application

External - Most suitable for single roof tile system -Eaves, Soffit, Garage, Basement ceiling

Internal -Mixed & Matched with plaster ceiling as exclusive design -Significant cost saving