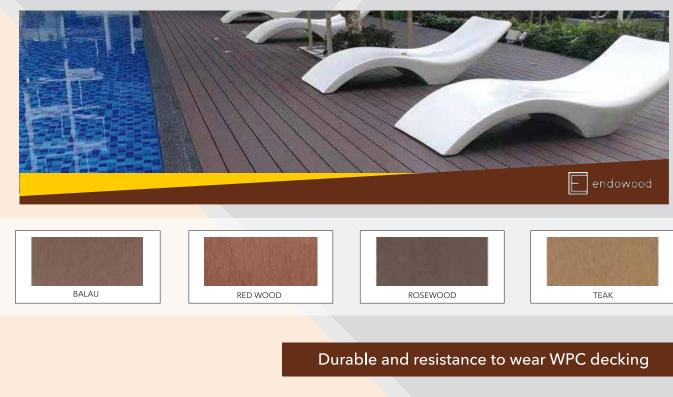

Make your home facade stunning



Endowood WPC Outdoor Fluted Panels 219MM X 28MM X 2.9 M





















# Tri Panel 10″ X 2.975M

#### Application

External - Most suitable for single roof tile system -Eaves, Soffit, Garage, Basement ceiling

Internal -Mixed & Matched with plaster ceiling as exclusive design -Significant cost saving

#### Environmentally friendly and weather resistant





WPC (wood plastic composite) material is a kind of reversible recycling using biomass fibers such as saw dust as the main raw materials, using the principle of macromolecule interfacial chemistry and the characteristics of plastic filling and modification, mixing a certain proportion of plastic base materials, processing and forming by special technology.

#### WPC Decking 150MM X 25MM X 2.8 M



### High quality outdoor WPC cladding will give your design a deceptive look and extraordinary



#### Easy to maintain and low water absorption



Wide Cladding 180MM X 21MM X 2.9 M