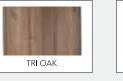

vailable in 3 sizes 7" X 2.975M (10 FT) 7" X 3.65M (12 FT) Limited Colors 4.5" X 2.975M (10 FT) Limited Colors



CHARACTERISTICS



Self-fire extinguishing Non-Flammable



It is impenetrable by insect or termite and won't rot or rust



à

Low Maintenance Waterproof & Washable

Resistance to household

chemicals

Easy to be cut, drilled, nailed sawed & rivete 1



No painting or varnishing needed

Excellent liquid and superior impact surface



## Neat and appealing fence

### Endowood Solid Plank ( for fence and gate ) 96MM X 11MM X 2.9 M





Keeping it cozy



| BRAZIL BAMBOO | ENGLISH WALNUT | GRAY |
|---------------|----------------|------|
| INDIA TE      | AK             | QAK  |

Make your home facade stunning



Endowood WPC Outdoor Fluted Panels 219MM X 28MM X 2.9 M





















# Tri Panel 10″ X 2.975M

#### Application

External - Most suitable for single roof tile system -Eaves, Soffit, Garage, Basement ceiling

Internal -Mixed & Matched with plaster ceiling as exclusive design -Significant cost saving

#### Environmentally friendly and weather resistant





WPC (wood plastic composite) material is a kind of reversible recycling using biomass fibers such as saw dust as the main raw materials, using the principle of macromolecule interfacial chemistry and the characteristics of plastic filling and modification, mixing a certain proportion of plastic base materials, processing and forming by special technology.

#### WPC Decking 150MM X 25MM X 2.8 M



### High quality outdoor WPC cladding will give your design a deceptive look and extraordinary



###