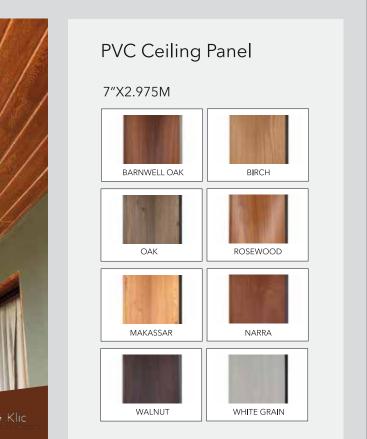

# TODAY'S ARCHITECTS' CHOICE.

Bright Panels available in 3 sizes 7" X 2.975M (10 FT) 7" X 3.65M (12 FT) Limited Colors 4.5" X 2.975M (10 FT) Limited Colors

CHARACTERISTICS

Self-fire extinguishing Non-Flammable