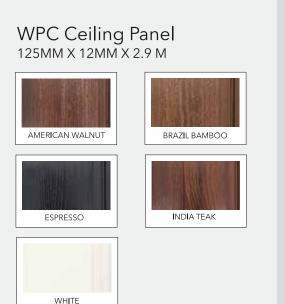

household

chemicals

Easy to be cut, drilled, nailed sawed & rivete 1



No painting or varnishing needed

Excellent liquid and superior impact surface



## Neat and appealing fence

### Endowood Solid Plank ( for fence and gate ) 96MM X 11MM X 2.9 M





Keeping it cozy



| BRAZIL BAMBOO | ENGLISH WALNUT | GRAY |
|---------------|----------------|------|
| INDIA TE      | AK             | QAK  |

Make your home facade stunning



Endowood WPC Outdoor Fluted Panels 219MM X 28MM X 2.9 M





















# Tri Panel 10″ X 2.975M

#### Application

External - Most suitable for single roof tile system -Eaves, Soffit, Garage, Basement ceiling

Internal -Mixed & Matched with plaster ceiling as exclusive design -Significant cost saving

#### Environmentally friendly and weather resistant





WPC (wood plastic composite) material is a kind of reversible recycling using biomass fibers such as saw dust as the main raw materials, using the principle of macromolecule interfacial chemistry and the characteristics of plastic filling and modification, mixing a certain proportion of plastic base materials, processing and forming by special technology.

#### WPC Decking 150MM X 25MM X 2.8 M



### High quality outdoor WPC cladding will give your design a deceptive look and extraordinary



#### Easy to maintain and low water absorption



Wide Cladding 180MM X 21MM X 2.9 M