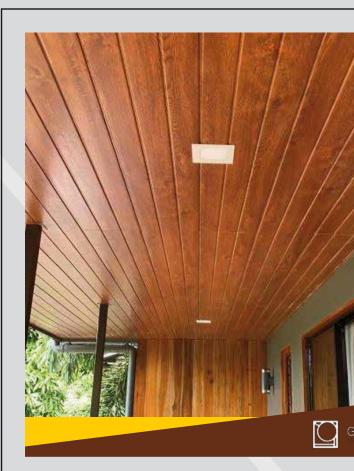

# Tri Panel 10″ X 2.975M

#### Application

External - Most suitable for single roof tile system -Eaves, Soffit, Garage, Basement ceiling

Internal -Mixed & Matched with plaster ceiling as exclusive design -Significant cost saving