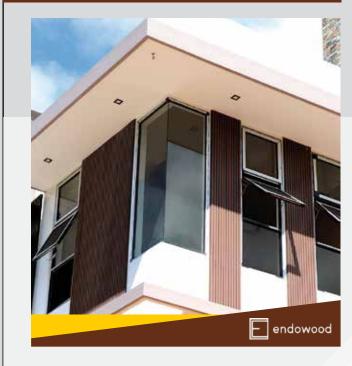

Make your home facade stunning

Endowood WPC Outdoor Fluted Panels 219MM X 28MM X 2.9 M

### High quality outdoor WPC cladding will give your design a deceptive look and extraordinary